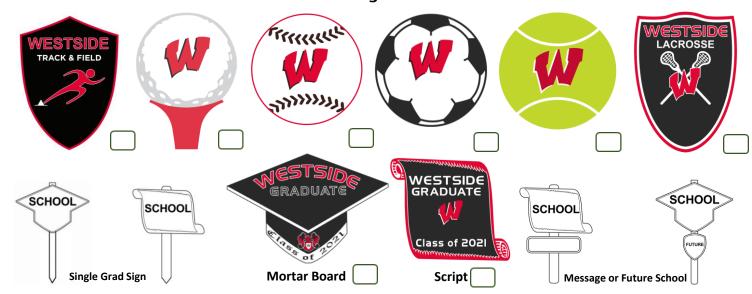

## Westside Spring Sports and Grad Signs

## SUPPORT YOUR WARRIOR SENIORS & STUDENT ATHLETES

It's time to flip the calendar into a new season of Westside Athletics. Show how proud you are of your student athlete or Graduate by purchasing one of our quality spirit signs.

## GRAD SIGNS

|                              | `                           |                                                        |
|------------------------------|-----------------------------|--------------------------------------------------------|
|                              | · · ·                       | r sign, Script 🔲 or Mortarboard 🔲                      |
| Second, cl                   | noose sign alone            | e 🔲 or sign with message or future school 🕒            |
| Third, if you chose messa    | ge please note v            | what you would like                                    |
| <b>Example: GRAD PARTY w</b> | ith arrows going            | g the direction you want CELEBRATE, CONGRATS, FINALLY, |
| •                            | ing you like.<br>ge/Future) | For Future School (see College below)                  |
|                              |                             |                                                        |